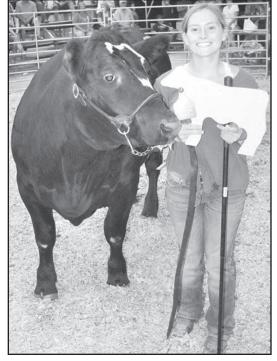

Reserve Champion: Olivia

Blue: Ellie Holthaus, Madison

and Koy Tannahill.

ton Thomes.

Colter and Drake Mellies.

Christan Kucan showed the top Angus steer in this year's beef show at the Jackson County Fair. She is a member of the Lucky Stars club. Photo by Brian Sanders