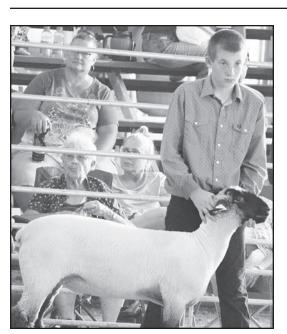

Reserve Champion: Aaralynn Allen, Jace Doyle, Olivia

**Continued to Page 2A** 

This crossbred steer, shown by Ean Winsor of the Lucky Stars (shown above at right), was named top heavyweight and overall crossbred steer and reserve grand champion overall at this year's beef show. Show judge Susan Mackey is shown at left.