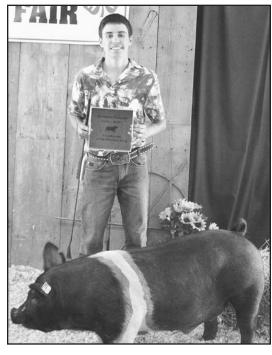

Kailei Mitchell's crossbred steer was named champion of the middleweight steer competition. She is a member of the Mayetta Mustangs 4-H club. Photo by Brian Sanders

The 2021 4-H Premium

Livestock Sale Was A