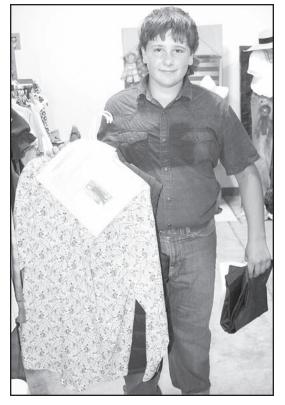

# Addison Bontrager of the Straight Arrows showed this

crossbred market hog in the fair's swine show.

Photo by Michael Powls

Eli Bontrager of the Lucky Stars 4-H club is featured above showing one of his hogs in the swine show. Photo by Michael Powls