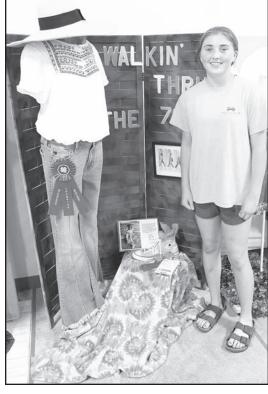

Photo by Ali Holcomb

Cole Kucan of the Lucky Stars won grand champion honors in senior boys' clothing buymanship at this year's fair.

Photo by Brian Sanders

Kennedy Smith of the Straight Arrows earned intermediate girls buymanship champion honors with this display, "Walking Thru The 70s." Photo by Ali Holcomb