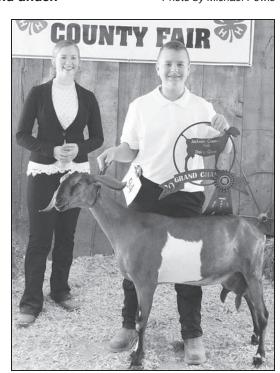

Jerilyn Nelson of the Pleasant Valley Rustlers 4-H club (shown above at right with goat show judge Cade Hibdon) earned grand champion market meat goat honors at this year's goat show. Nelson also showed the reserve grand champion meat goat. Photo by Michael Powls