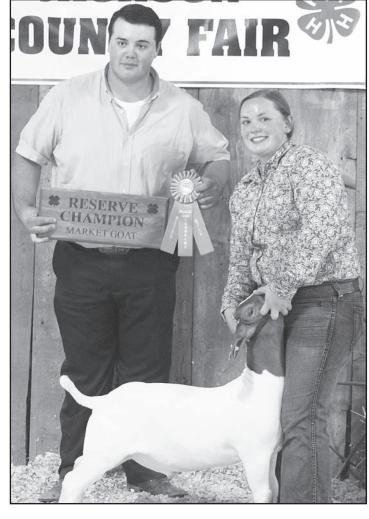

Cally Stephens of the Denison Builders 4-H club was named top beginning goat showman at this year's goat Photo by Michael Powls

Jerilyn Nelson of the Pleasant Valley Rustlers (shown above at right with goat show judge Cade Hibdon) showed the reserve champion market goat at the meat goat show. Nelson, in her final year of Jackson County Fair competition, won several awards at the show, including overall grand champion meat goat.