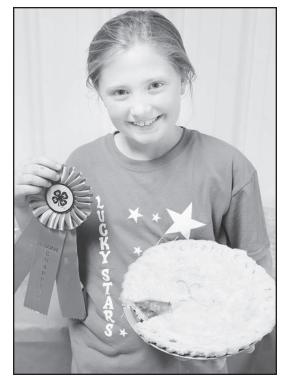

AUG. 4, 2021

Brenna Bontrager of the Lucky Stars was named the Phase II Foods and Nutrition reserve champion with her peach Photo by Ali Holcomb

**Continued from Page 9A** 

COLORED WOOL FUR Blue: Tristan Simpson-Worley.