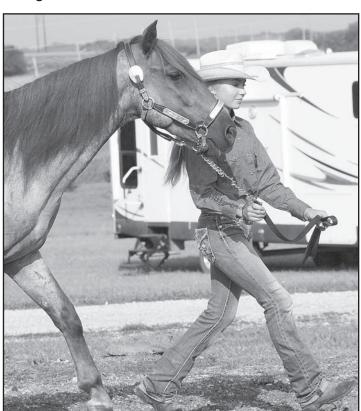

Purple: Sarah Halbleib, Jeri-

Ruby Robinson showed the pony-miniature mare champion at this year's horse Photo by Michael Powls

Presley Phillips showed the stock type, 4 and older grand champion at this year's horse show. Photo by Michael Powls

Jarett Abel was named intermediate year's horse show. Photo by Michael Powls

type gelding champion (shown above) and the pony-miniature gelding champion at this year's horse show. Photo by Michael Powls