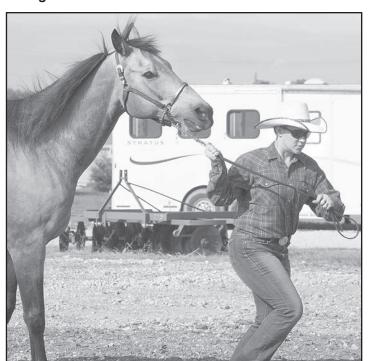

Photo by Brian Sanders Photo by Brian Sanders

Rilley Robinson of the Lucky Stars 4-H club showed her horse at the fair's horse show, where it earned top honors in the stock type gelding category for horses age 3 and under. Photo by Michael Powls