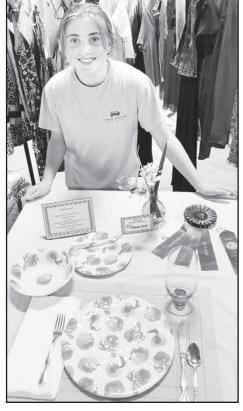

tablesetting intermediate champ at the fair was Kennedy Smith of the Straight Arrows.

Photo by Ali Holcomb

The junior tablesetting champion at this year's fair was Jordan Kennedy of the Straight Arrows.