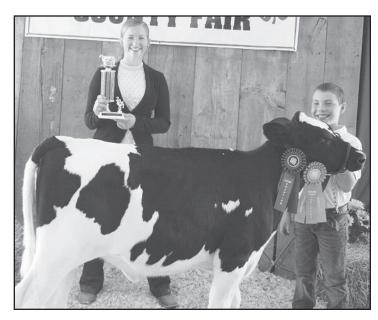

Reserve Champion: Aaralynn Allen, Jace Doyle, Olivia

**Continued to Page 2A** 

This crossbred steer, shown by Ean Winsor of the Lucky Stars (shown above at right), was named top heavyweight and overall crossbred steer and reserve grand champion overall at this year's beef show. Show judge Susan Mackey is shown at left.