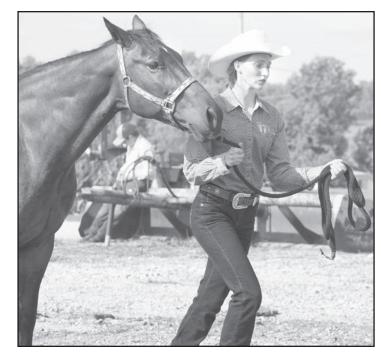

Photo by Brian Sanders Photo by Brian Sanders

Rilley Robinson of the Lucky Stars 4-H club showed her horse at the fair's horse show, where it earned top honors in the stock type gelding category for horses age 3 and under. Photo by Michael Powls