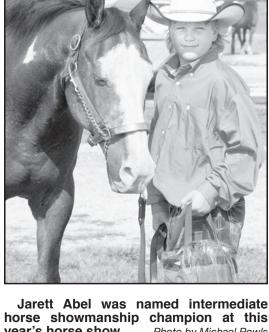

Jarett Abel was named intermediate year's horse show. Photo by Michael Powls

type gelding champion (shown above) and the pony-miniature gelding champion at this year's horse show. Photo by Michael Powls