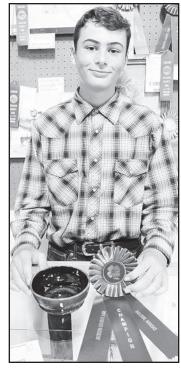

Reserve Champion: Olivia

Blue: Ellie Holthaus, Madison

and Koy Tannahill.

ton Thomes.

Colter and Drake Mellies.

Christan Kucan showed the top Angus steer in this year's beef show at the Jackson County Fair. She is a member of the Lucky Stars club. Photo by Brian Sanders