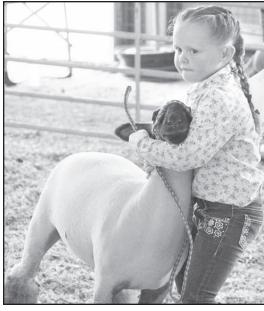

Jerilyn Nelson of the Pleasant Valley Rustlers 4-H club (shown above at right with goat show judge Cade Hibdon) earned grand champion market meat goat honors at this year's goat show. Nelson also showed the reserve grand champion meat goat. Photo by Michael Powls

Cally Stephens of the Denison Builders 4-H club was named top beginning goat showman at this year's goat Photo by Michael Powls

Jerilyn Nelson of the Pleasant Valley Rustlers (shown above at right with goat show judge Cade Hibdon) showed the reserve champion market goat at the meat goat show. Nelson, in her final year of Jackson County Fair competition, won several awards at the show, including overall grand champion meat goat.