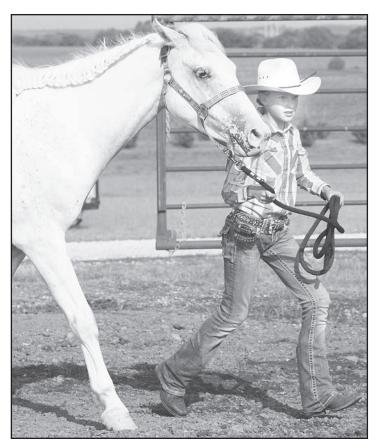

Purple: Sarah Halbleib, Jeri-

Ruby Robinson showed the pony-miniature mare champion at this year's horse Photo by Michael Powls

Presley Phillips showed the stock type, 4 and older grand champion at this year's horse show. Photo by Michael Powls