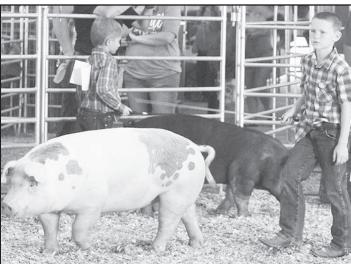

Reserve Champion: Olivia

Blue: Ellie Holthaus, Madison

and Koy Tannahill.

ton Thomes.

Colter and Drake Mellies.

Christan Kucan showed the top Angus steer in this year's beef show at the Jackson County Fair. She is a member of the Lucky Stars club. Photo by Brian Sanders

Aaralyn Allen's lightweight crossbred steer was named tops in its category. Photo by Brian Sanders