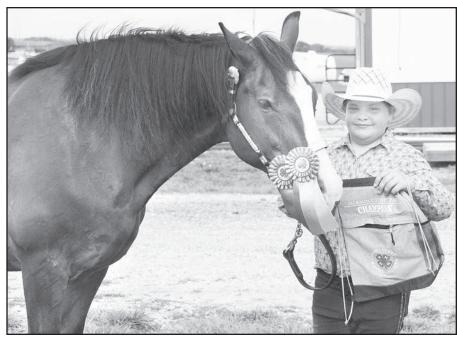

Photo by Brian Sanders Photo by Brian Sanders

Rilley Robinson of the Lucky Stars 4-H club showed her horse at the fair's horse show, where it earned top honors in the stock type gelding category for horses age 3 and under. Photo by Michael Powls