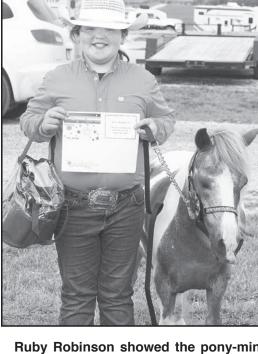

Purple: Sarah Halbleib, Jeri-

Ruby Robinson showed the pony-miniature mare champion at this year's horse Photo by Michael Powls

Presley Phillips showed the stock type, 4 and older grand champion at this year's horse show. Photo by Michael Powls