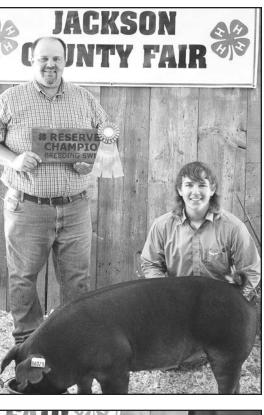

Reserve Champion: Aaralynn Allen, Jace Doyle, Olivia

**Continued to Page 2A** 

This crossbred steer, shown by Ean Winsor of the Lucky Stars (shown above at right), was named top heavyweight and overall crossbred steer and reserve grand champion overall at this year's beef show. Show judge Susan Mackey is shown at left.