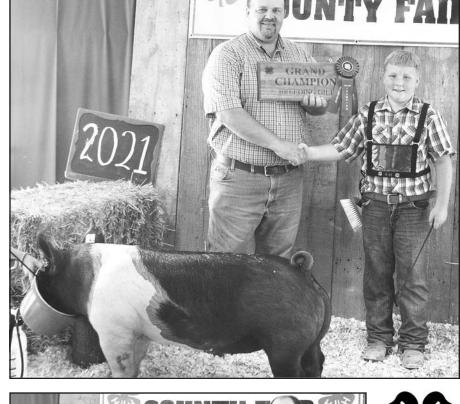

Reserve Champion: Aaralynn Allen, Jace Doyle, Olivia

**Continued to Page 2A** 

This crossbred steer, shown by Ean Winsor of the Lucky Stars (shown above at right), was named top heavyweight and overall crossbred steer and reserve grand champion overall at this year's beef show. Show judge Susan Mackey is shown at left.