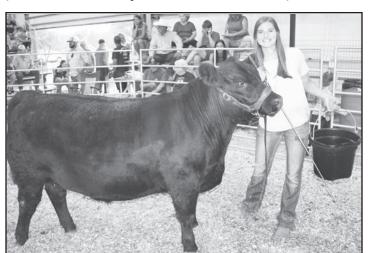

Reserve Champion: Aaralynn Allen, Jace Doyle, Olivia

**Continued to Page 2A** 

This crossbred steer, shown by Ean Winsor of the Lucky Stars (shown above at right), was named top heavyweight and overall crossbred steer and reserve grand champion overall at this year's beef show. Show judge Susan Mackey is shown at left.