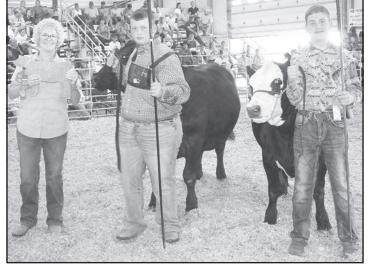

Lorelei Ames of the Denison Build-

ers (center, with beef show judge Susan

Mackey) showed the champion all other

breeds heifer, a Simmental, at the fair's

Photo by Brian Sanders

Sarah Halbleib of the Denison Builders 4-H club, shown above at left, was named overall senior showmanship champion at the goat show at this year's fair. Shown at right with Halbleib is 4-H ambassador Olivia Rickel.