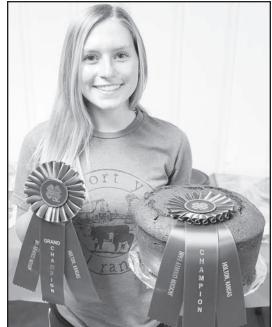

Soldier Booster Faith Bloom's chocolate chiffon cake earned her champion honors in the cake competition and the Phase IV Foods and Nutrition contest.

The Phase II Foods and Nutrition champion at this year's fair was Straight Arrow Mallorie Fox with her cherry pie. Fox also received reserve champion pie honors for Photo by Ali Holcomb