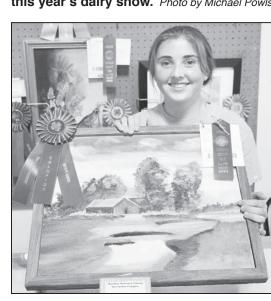

Kennedy Smith's landscape painting helped her earn intermediate sketching, drawing and painting champion honors at Photo by Ali Holcomb

Congratulations 4-H'ers on a Successful Fair!

beef show.

22290 Hwy. 75, Holton • 785-364-4560

tablesetting intermediate champ at the fair was Kennedy Smith of the Straight Arrows.

Photo by Ali Holcomb

The junior tablesetting champion at this year's fair was Jordan Kennedy of the Straight Arrows.