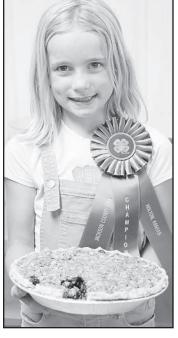

For All Your Work.

The top pie baked for this year's fair was this blackberry pie by Madeline Bontrager of the Straight Arrows 4-H Club.

Montgomery.

**Purple:** Lane Pruett.

Photo by Ali Holcomb

Continued to Page 11A