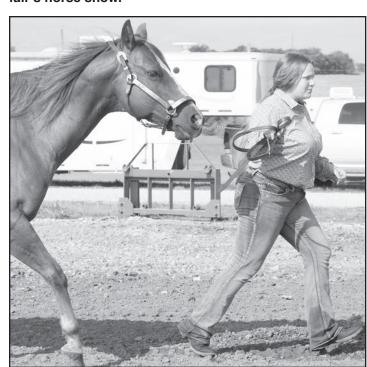

Purple: Sarah Halbleib, Jeri-

Ruby Robinson showed the pony-miniature mare champion at this year's horse Photo by Michael Powls

Presley Phillips showed the stock type, 4 and older grand champion at this year's horse show. Photo by Michael Powls