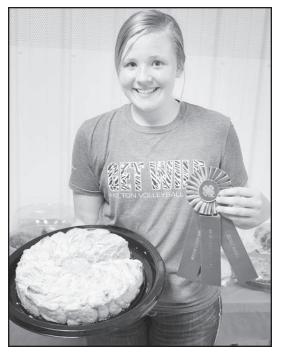

Soldier Booster Faith Bloom's chocolate chiffon cake earned her champion honors in the cake competition and the Phase IV Foods and Nutrition contest.

The Phase II Foods and Nutrition champion at this year's fair was Straight Arrow Mallorie Fox with her cherry pie. Fox also received reserve champion pie honors for Photo by Ali Holcomb