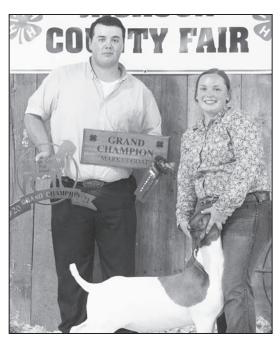

Jerilyn Nelson of the Pleasant Valley Rustlers 4-H club (shown above at right with goat show judge Cade Hibdon) earned grand champion market meat goat honors at this year's goat show. Nelson also showed the reserve grand champion meat goat. Photo by Michael Powls

Cally Stephens of the Denison Builders 4-H club was named top beginning goat showman at this year's goat Photo by Michael Powls

Jerilyn Nelson of the Pleasant Valley Rustlers (shown above at right with goat show judge Cade Hibdon) showed the reserve champion market goat at the meat goat show. Nelson, in her final year of Jackson County Fair competition, won several awards at the show, including overall grand champion meat goat.