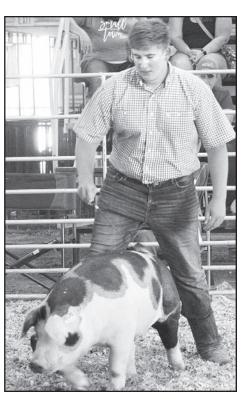

Reserve Champion: Aaralynn Allen, Jace Doyle, Olivia

**Continued to Page 2A** 

This crossbred steer, shown by Ean Winsor of the Lucky Stars (shown above at right), was named top heavyweight and overall crossbred steer and reserve grand champion overall at this year's beef show. Show judge Susan Mackey is shown at left.