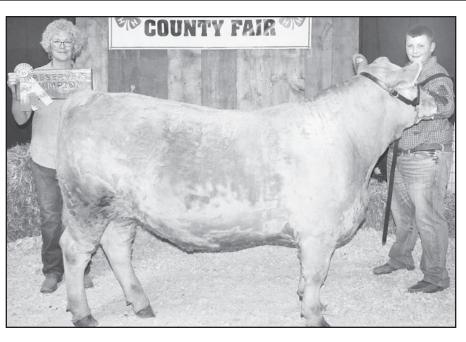

Reserve Champion: Aaralynn Allen, Jace Doyle, Olivia

**Continued to Page 2A** 

This crossbred steer, shown by Ean Winsor of the Lucky Stars (shown above at right), was named top heavyweight and overall crossbred steer and reserve grand champion overall at this year's beef show. Show judge Susan Mackey is shown at left.