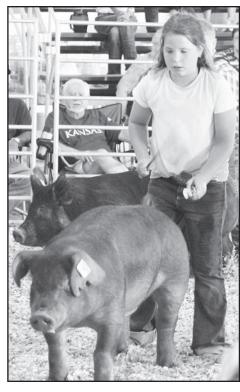

Reserve Champion: Olivia

Blue: Ellie Holthaus, Madison

and Koy Tannahill.

ton Thomes.

Colter and Drake Mellies.

Christan Kucan showed the top Angus steer in this year's beef show at the Jackson County Fair. She is a member of the Lucky Stars club. Photo by Brian Sanders