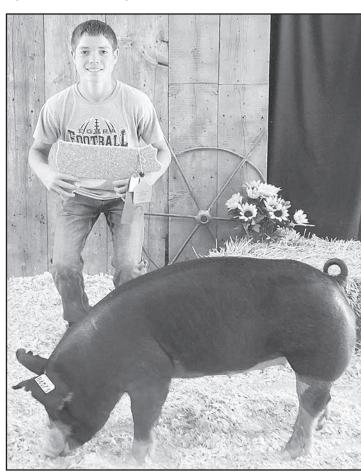

Kailei Mitchell's crossbred steer was named champion of the middleweight steer competition. She is a member of the Mayetta Mustangs 4-H club. Photo by Brian Sanders

The 2021 4-H Premium

Livestock Sale Was A