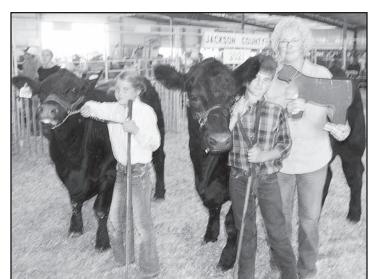

Reserve Champion: Aaralynn Allen, Jace Doyle, Olivia

**Continued to Page 2A** 

This crossbred steer, shown by Ean Winsor of the Lucky Stars (shown above at right), was named top heavyweight and overall crossbred steer and reserve grand champion overall at this year's beef show. Show judge Susan Mackey is shown at left.