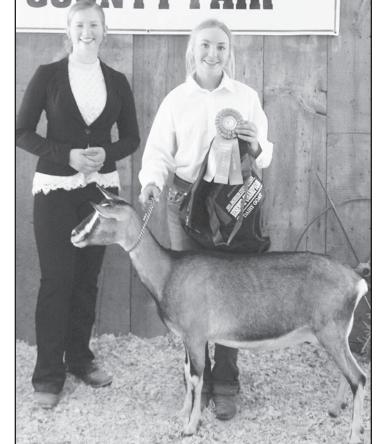

Jerilyn Nelson of the Pleasant Valley Rustlers 4-H club (shown above at right with goat show judge Cade Hibdon) earned grand champion market meat goat honors at this year's goat show. Nelson also showed the reserve grand champion meat goat. Photo by Michael Powls

Cally Stephens of the Denison Builders 4-H club was named top beginning goat showman at this year's goat Photo by Michael Powls

Jerilyn Nelson of the Pleasant Valley Rustlers (shown above at right with goat show judge Cade Hibdon) showed the reserve champion market goat at the meat goat show. Nelson, in her final year of Jackson County Fair competition, won several awards at the show, including overall grand champion meat goat.